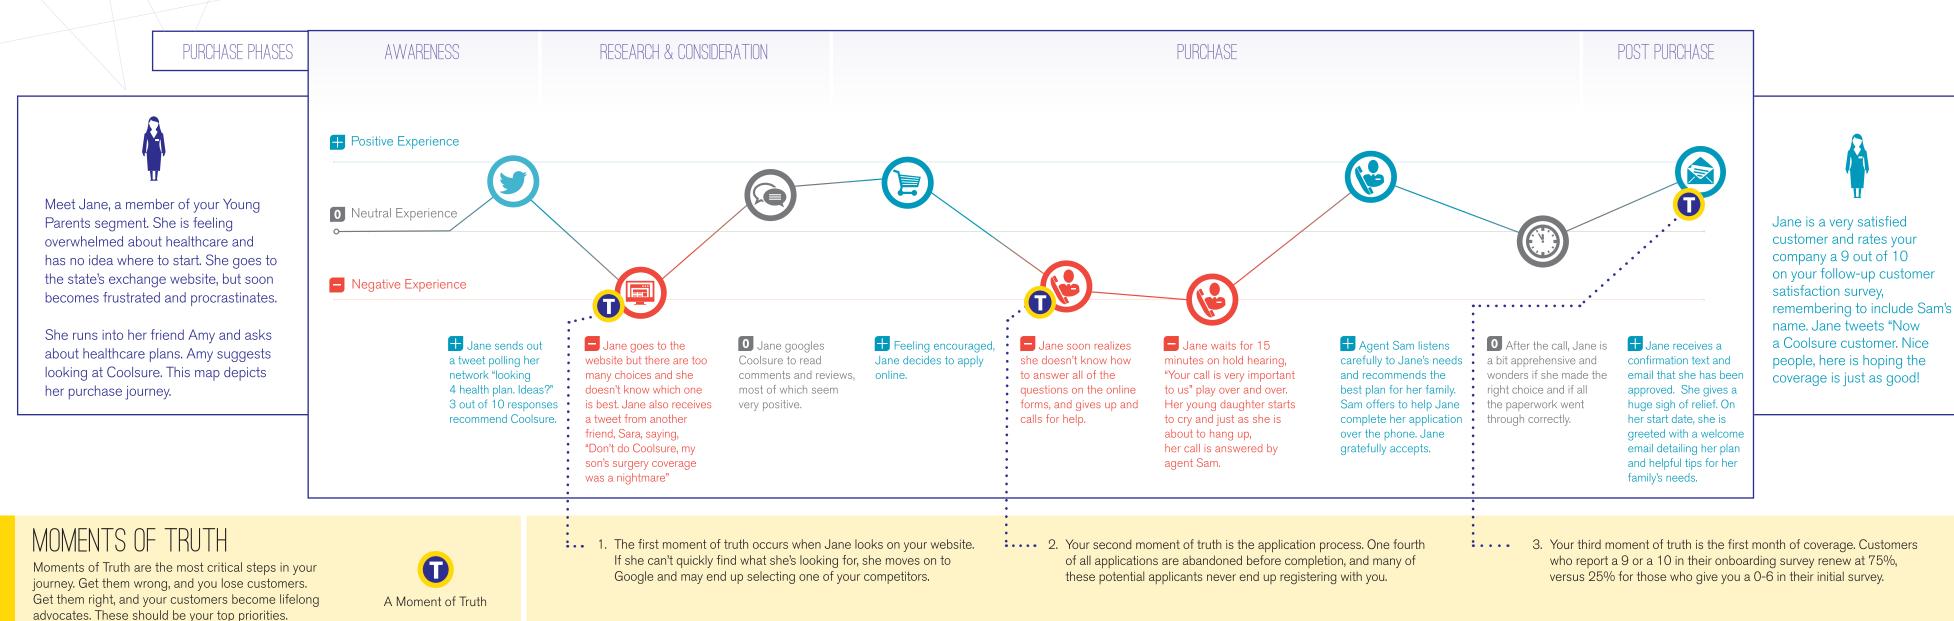

## SAMPIEMAP





68% Suburban

**25**% Urban

**7**% Rural

© 2014 Heart of the Customer. All Rights Reserved.

## 

**65** Promoters

**25** Passives

**10** Detractors



**42**% 2 children

**33**% 1 child **25**% 3+ children

## WHAT YOUR CUSTOMERS HAD TO SAY

+ "I love the short emails that come every month with healthy tips. They help me stay on track."

"Your phone support is terrific – they always help me out. I just wish I didn't have to call them so often."

"When I shop for auto insurance it's really easy. I put in my information and up pops three quotes. But choosing health insurance is a job-and one I don't enjoy."

The only problem is there are so many choices. There is a lot to think about and I felt it was hard to figure out what was best."