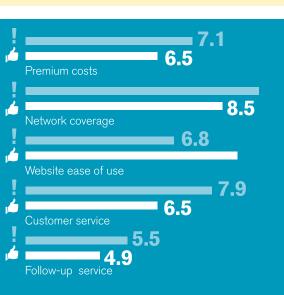

## SAMPIEMAP





68% Suburban

**25**% Urban

**7**% Rural

© 2014 Heart of the Customer. All Rights Reserved.

## 

**65** Promoters

**25** Passives

**10** Detractors



**42**% 2 children

**33**% 1 child **25**% 3+ children

## WHAT YOUR CUSTOMERS HAD TO SAY

+ "I love the short emails that come every month with healthy tips. They help me stay on track."

"Your phone support is terrific – they always help me out. I just wish I didn't have to call them so often."

"When I shop for auto insurance it's really easy. I put in my information and up pops three quotes. But choosing health insurance is a job-and one I don't enjoy."

The only problem is there are so many choices. There is a lot to think about and I felt it was hard to figure out what was best."