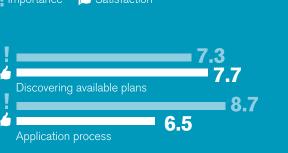

## SAMPIEMAP





68% Suburban

**25**% Urban

**7**% Rural

© 2014 Heart of the Customer. All Rights Reserved.

## 

**65** Promoters

**25** Passives

**10** Detractors



**42**% 2 children

**33**% 1 child **25**% 3+ children

## WHAT YOUR CUSTOMERS HAD TO SAY

+ "I love the short emails that come every month with healthy tips. They help me stay on track."

"Your phone support is terrific – they always help me out. I just wish I didn't have to call them so often."

"When I shop for auto insurance it's really easy. I put in my information and up pops three quotes. But choosing health insurance is a job-and one I don't enjoy."

The only problem is there are so many choices. There is a lot to think about and I felt it was hard to figure out what was best."